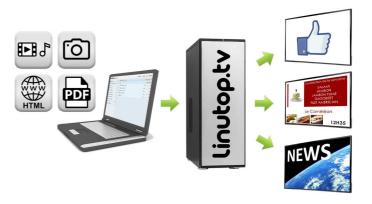

# **Digital Signage Solution**

Linutop.TV is a local or cloud base server designed to manage a digital signage screens network.

## Internet Kiosk

Linutop.tv server allows to organize and broadcast over a network, media (PDF, pictures, video, sounds, web pages, web site) non-stop. Linutop Kiosk display software (included in Linutop OS) offers low cost and easy-to-setup digital signage solution.

By staging information, the system makes it attractive and can communicate, inform, entertain and touch people.

**Key usage:** shops, point-of-sale displays, bars, advertising, vending machines, kiosks, museums, public transport, and city halls.

## Formats :

- PDF
- Photos (JPG, PNG, GIF ...)
- Audio (MP3, Wav...)
  Videos (MP4, AVI, FLV, MOV...)
- VIGEOS (IMP4, AVI, FLV, - URL (http:// site web)
- HTML Template (Editable page)