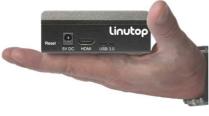

#### Specifications Linutop XS

Processor: 900Mhz quad core ARM Memory RAM: 1GB Memory Flash: 8 GB internal 4x USB 2.0 ports Audio: 1 out 3 mm Network: 10/100baseT Ethernet (RJ-45) Video: HDMI output (Optional VGA Adapter) Video resolution: 1920x1440 max Graphic Acceleration HD 1080p Power: DC in 5V – 2.5A (<4W)