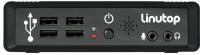

# **Hardware**

Linutop 2

Processor: AMD Geode LX800 (x86) 500Mhz

Memory RAM: 512 MB up to 1GB Memory Flash: 1 GB internal

4x USB 2.0 ports Audio: 1 in & 2 out 3mm + speaker

Internal clock backup

Network: 10/100baseT Ethernet (RJ-45)

PXE Boot: thin client use Video: VGA output (SUB-D15) Video resolution: 1920x1440 max Power: DC in 12V - 3,3A (<8W)

Power on button: Weight: 580 gr (20 oz)

Strong case with security slot

Size: 14 x 14 x 3.5 cm (5.5 x 5.5 x 1.38 in) Operating temperature 10°-40°C Operating humidity 10%-90% AC adapter 110 - 240V~ 50/60Hz Warranty: 1 year (extensible to 3Years)