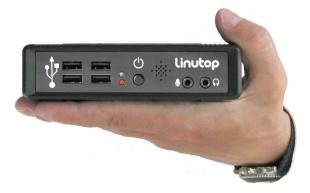

**Energy efficient:** With no moving parts, Linutop offers a completely silent energy-efficient operation (**8W**) in an extremely small package (**580gr**).

Firefox Open Office VLC player LinutopKiosk Ubuntu