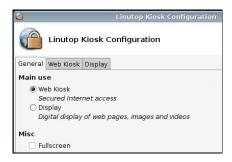

#### Linutop Setup menu

# Internet Kiosk allows to select:

- Starting homepage
- Black list/ white list of websites
- Timed out message