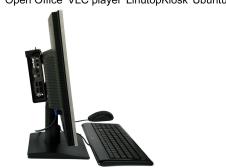

**Energy efficient:** With no moving parts, Linutop offers a completely silent energy-efficient operation (**8W**) in an extremely small package (**580gr**).

Firefox Open Office VLC player LinutopKiosk Ubuntu

Linutop placed on the back of a flat panel, with the monitor mounting bracket accessory