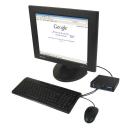

Linutop placed on the back of a flat panel, with the monitor mounting bracket accessory